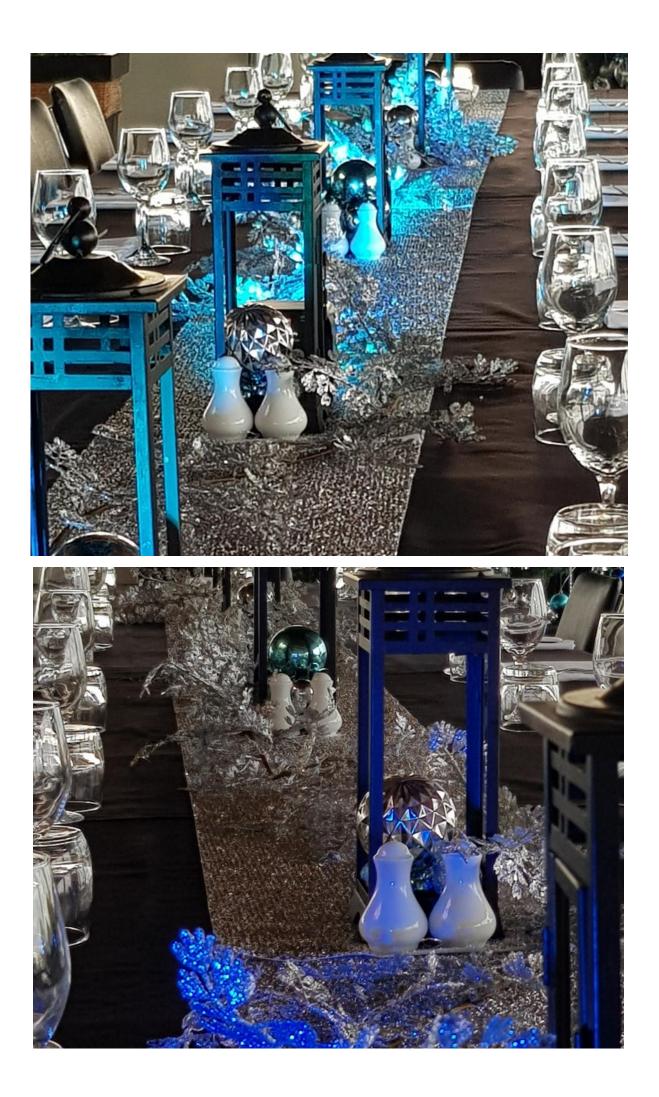

## Mid - Winter Wonderland

Winter Wonderland

Dining Package

- Spectacular venue with elevated harbour, Kaimai ranges and Mauao views
- Preparation of our venue fully setup ready for you on arrival
- Includes Sumptuous Batch cooked buffet dining x 50 guests
- Includes 14 Bottles Table Wine or Glass of Mulled wine or Cocktail
- *Includes* Winter Wonderland Theme, lighting, Inhouse DJ & Photobooth
- Duty manager with full support team: waiting, kitchen & bar staff